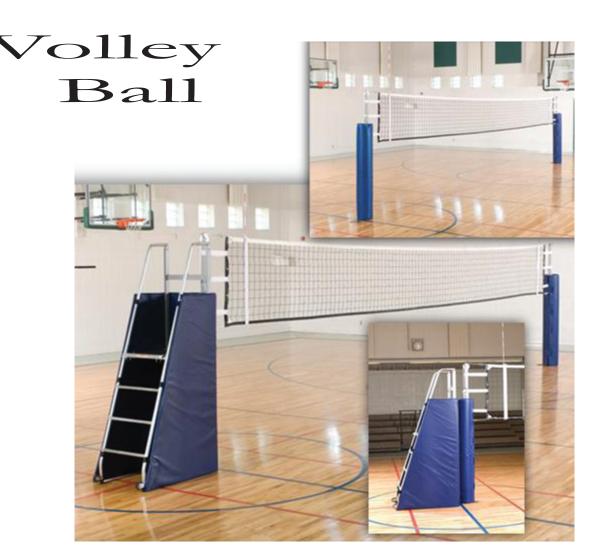

## EQUIPMENT SUPPLIES

Our Premium Set many other smaller sets available as well as balls only or replacement nets for your set.

## **Product Details:**

3" O.D. high-strength aluminum poles with gray powder coated finish.

The telescopic inner pole allows for infinite settings for volleyball. The pole is marked for the 2 official settings: 7' 4-1/8" for women & 8' for men. Poles are easy to set-up and transport, **system includes ground sleeve and floor plates.** 

The worm gear ratchet includes a nylon tension strap that makes net tension easy and eliminates snap back.

VX1000 tournament quality net and fiberglass antennas are included.

2 ea pole pads(Specify color- Black, Dark Green, Navy, Royal and Scarlet) Fold & Store Judges Stand with safety padding