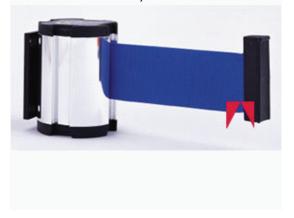

## "IF WE DON'T HAVE IT... IT DOESN'T EXIST"

Crowd Control Systems, Beltrac<sup>™</sup>, Wall-Mount, Wall Unit

Wall-Mount System can close off cash register stations, off limits rooms, or hallways. Wall unit can attach to a post, another wall unit, or a bracket. Use bracket to mount on wall.