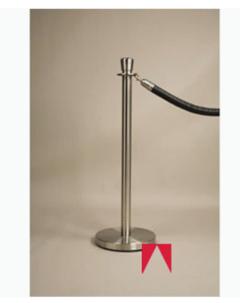

# **Crowd Control**

Crowd Control Post, Registry®, 12.5" DIa. x 38" H, Satin Chrome

Size: 43" H x 102" W Frame: 1-5/8" Tube Picket: <sup>3</sup>/<sub>4</sub>" Tube Stand: T or Y, 24" wide w/ Set-Pin Weight: 44 lbs. Finish: Orange, Galvanized, Classic Black!