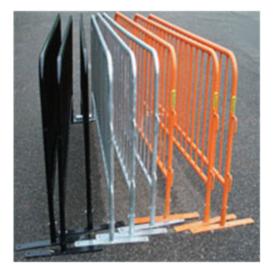

## **Pedestrian Barricades**

- Parties & Receptions
- Concerts & Paid Admission
- Receptions & V.I.P. Security
- Carnivals & Amusement Parks
- Sporting Events/Stadiums
- Crowd Control/Political Events
- Parades/Public Gatherings
- Traffic Control/Ticket Lines
- Emergencies/Govt. Agencies
- Running/Biking Paths
- Restaurants/Outdoor Dining
- Festivals/Fundraisers