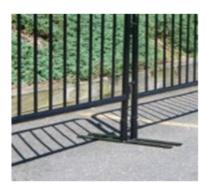

# **Crowd Control**

Crowd Control Post, Registry®, 12.5" DIa. x 38" H, Satin Chrome

Size: 43" H x 102" W Frame: 1-5/8" Tube Picket: <sup>3</sup>/<sub>4</sub>" Tube Stand: T or Y, 24" wide w/ Set-Pin Weight: 44 lbs. Finish: Orange, Galvanized, Classic Black!