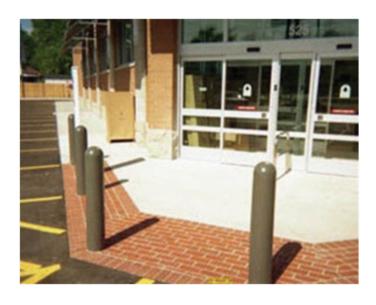

## **Bollard Covers**





## **Features**

- WARRANTY OF BOLLARD SLEEVES
- GUARANTEED TO HOLD 90% OF TRUE COLOR FOR A PERIOD OF 5 YEARS

Guaranteed the quality and workmanship for the lifetime of the product. In addition, our Bollard Covers will not crack from extreme cold temperatures. If the Bollard Covers crack due to cold temperatures or due to poor workmanship we will replace the Covers at no cost to you.





## PRICE VARIES BY SIZE.

## MATERIALS:

Dome Top -- Lo-Density Thermoplastic Polyethylene (LDPE) W/ Ultra-Violet And Anti-Static Additives .250 Nominal Wall Thickness

ADDITIONAL OPTIONS: Patented Installation Tape Included with each Sleeve Custom Logos, heights and colors available, call for special pricing on Logos.



"IF WE DON'T HAVE IT... IT DOESN'T EXIST"