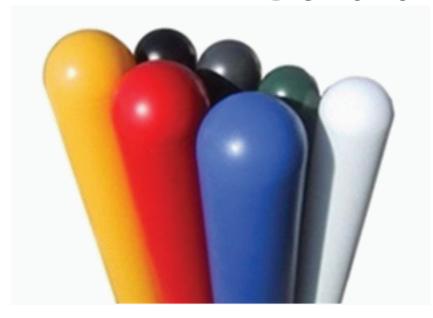

## **Bollard Covers**

## **Features**

- WARRANTY OF BOLLARD SLEEVES
- GUARANTEED TO HOLD 90% OF TRUE COLOR FOR A PERIOD OF 5 YEARS

Guaranteed the quality and workmanship for the lifetime of the product. In addition, our Bollard Covers will not crack from extreme cold temperatures. If the Bollard Covers crack due to cold temperatures or due to poor workmanship we will replace the Covers at no cost to you.

## MATERIALS:

Dome Top -- Lo-Density Thermoplastic Polyethylene (LDPE) W/ Ultra-Violet And Anti-Static Additives .250 Nominal Wall Thickness

ADDITIONAL OPTIONS: Patented Installation Tape Included with each Sleeve Custom Logos, heights and colors available, call for special pricing on Logos.