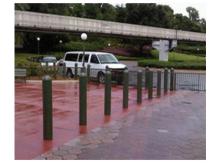

## **Bollard Covers**





## **Features**

- WARRANTY OF BOLLARD SLEEVES
- GUARANTEED TO HOLD 90% OF TRUE COLOR FOR A PERIOD OF 5 YEARS

Guaranteed the quality and workmanship for the lifetime of the product. In addition, our Bollard Covers will not crack from extreme cold temperatures. If the Bollard Covers crack due to cold temperatures or due to poor workmanship we will replace the Covers at no cost to you.





## PRICE VARIES BY SIZE.

## MATERIALS:

Dome Top -- Lo-Density Thermoplastic Polyethylene (LDPE) W/ Ultra-Violet And Anti-Static Additives .250 Nominal Wall Thickness

ADDITIONAL OPTIONS: Patented Installation Tape Included with each Sleeve Custom Logos, heights and colors available, call for special pricing on Logos.



"IF WE DON'T HAVE IT... IT DOESN'T EXIST"