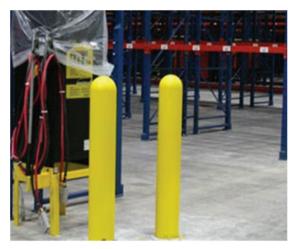

## **Bollard Covers**





## **Features**

- WARRANTY OF BOLLARD SLEEVES
- GUARANTEED TO HOLD 90% OF TRUE COLOR FOR A PERIOD OF 5 YEARS

Guaranteed the quality and workmanship for the lifetime of the product. In addition, our Bollard Covers will not crack from extreme cold temperatures. If the Bollard Covers crack due to cold temperatures or due to poor workmanship we will replace the Covers at no cost to you.





## PRICE VARIES BY SIZE.

## MATERIALS:

Dome Top -- Lo-Density Thermoplastic Polyethylene (LDPE) W/ Ultra-Violet And Anti-Static Additives .250 Nominal Wall Thickness

ADDITIONAL OPTIONS: Patented Installation Tape Included with each Sleeve Custom Logos, heights and colors available, call for special pricing on Logos.



"IF WE DON'T HAVE IT... IT DOESN'T EXIST"